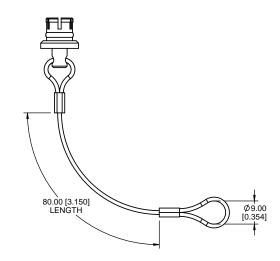

DESCRIPTION: QUIK-LOQ - DUST CAP - FEMALE

UNITS = MM [INCHES]

\*\*NOTE: THIS DUST CAP FITS FEMALE 820B CONNECTORS

CHARACTERISSTICS
MATERIALS
BODY: BRASS
BODY PLATING: NICKEL
LANYARD: STAINLESS STEEL
O-RING: SILICONE RUBBER
MAXIMUM OPERATING TEMPERATURE: 200°C