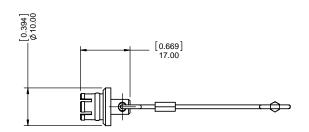

DESCRIPTION: QUIK-LOQ - DUST CAP - FEMALE

UNITS = MM [INCHES]

\*\*NOTE: THIS DUST CAP FITS FEMALE 820B CONNECTORS

CHARACTERISSTICS
MATERIALS
BODY: BRASS
BODY PLATING: NICKEL
LANYARD: STAINLESS STEEL
O-RING: SILICONE RUBBER
MAXIMUM OPERATING TEMPERATURE: 200°C

IP RATING: 61