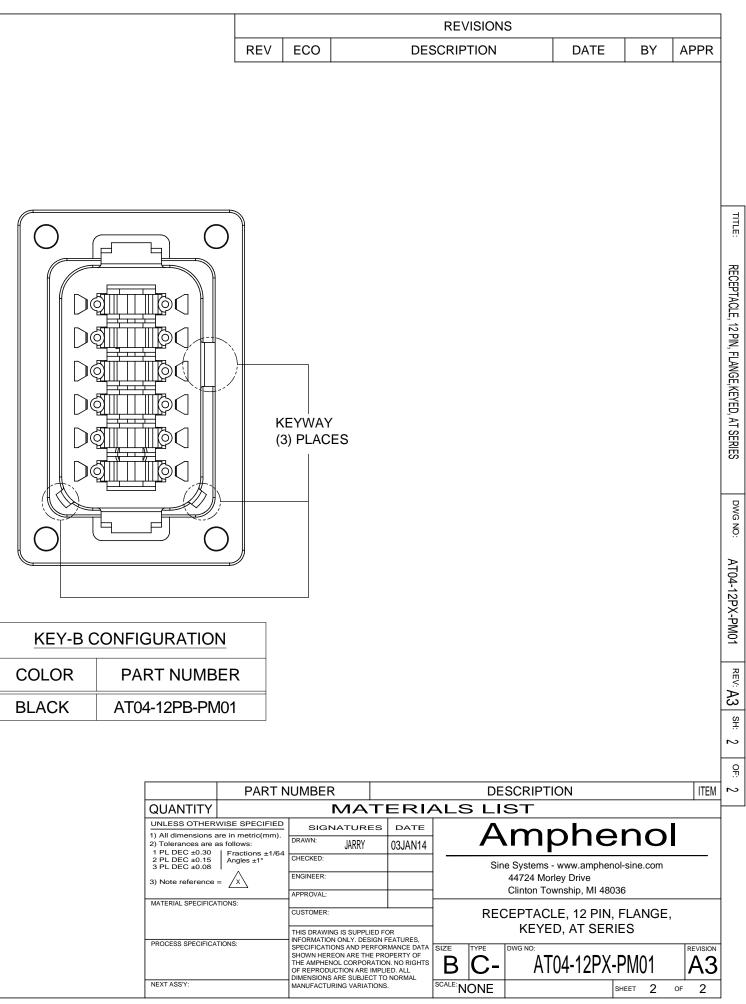

| KEY-A CONFIGURATION |                |  |
|---------------------|----------------|--|
| COLOR               | PART NUMBER    |  |
| GREY                | AT04-12PA-PM01 |  |

| KEY-B CONFIGURATION |                |  |
|---------------------|----------------|--|
| COLOR               | PART NUMBER    |  |
| BLACK               | AT04-12PB-PM01 |  |