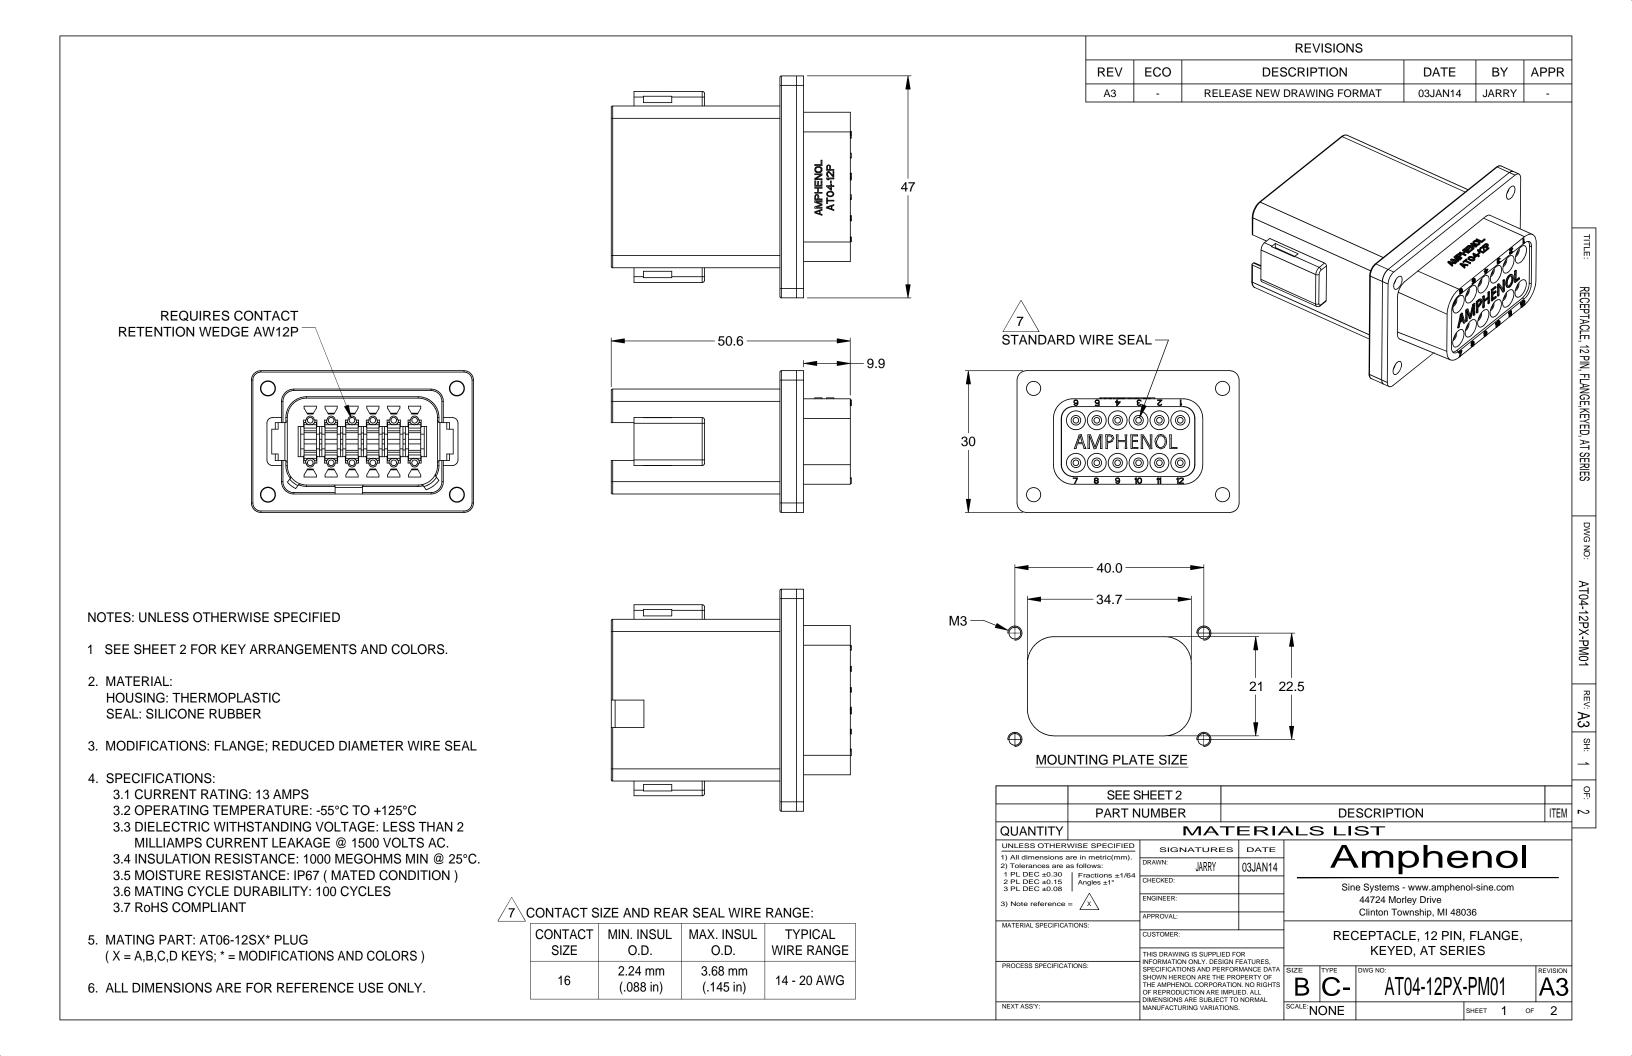

| KEY-A CONFIGURATION |                |  |
|---------------------|----------------|--|
| COLOR               | PART NUMBER    |  |
| GREY                | AT04-12PA-PM01 |  |

| KEY-B CONFIGURATION |                |  |
|---------------------|----------------|--|
| COLOR               | PART NUMBER    |  |
| BLACK               | AT04-12PB-PM01 |  |