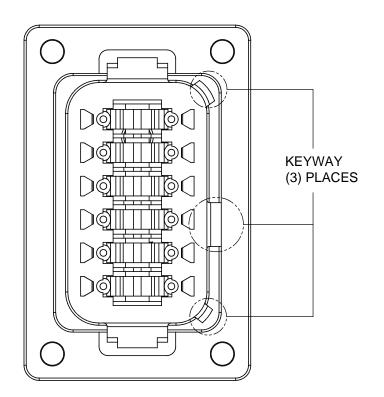

| KEY-A CONFIGURATION |                |  |
|---------------------|----------------|--|
| COLOR               | PART NUMBER    |  |
| GREY                | AT04-12PA-PM01 |  |

| KEY-B CONFIGURATION |                |  |
|---------------------|----------------|--|
| COLOR               | PART NUMBER    |  |
| BLACK               | AT04-12PB-PM01 |  |