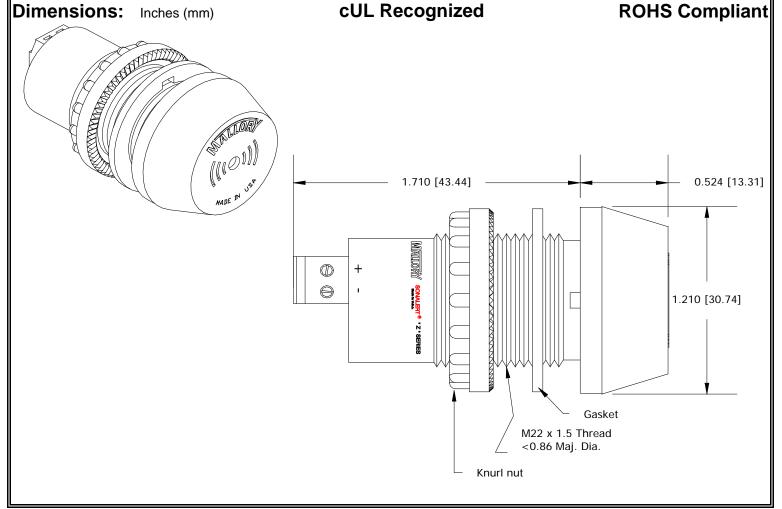

## MALLORY Mallory Sonalert Products,Inc. Part #: ZA016SDSR9 Sales Outline Drawing Revision: D

Specifications:

| Sound Level Category  | Soft                                                                          |
|-----------------------|-------------------------------------------------------------------------------|
| Mode of Operation     | Siren Sweep 3.15 - 4 kHz @ 2 Sweeps per Sec.                                  |
| Voltage Rating        | 6 to 16 VDC                                                                   |
| Frequency             | 3900 ± 500 Hz                                                                 |
| Loudness @ 2 FT       | 65 to 75 dB(A) Typ.                                                           |
| Current Draw          | 40mA MAX                                                                      |
| Housing Material      | 6/6 Nylon, Color: Black                                                       |
| Storage Temperature   | -40° to +80° C                                                                |
| Operating Temperature | -30° to +65° C                                                                |
| Panel Mounting        | Recommended hole size is 22.5 mm. Thread front will fit standard 22.5mm hole. |
| Knurled Nut           | Used to attach part to panel. The max recommended torque is 10 in-lbs.        |
| Weight (Typical)      | 28 g                                                                          |
| NEMA 3R,4X, & 12      | Approved with use of included gasket.                                         |
| Options               | Please contact factory.                                                       |