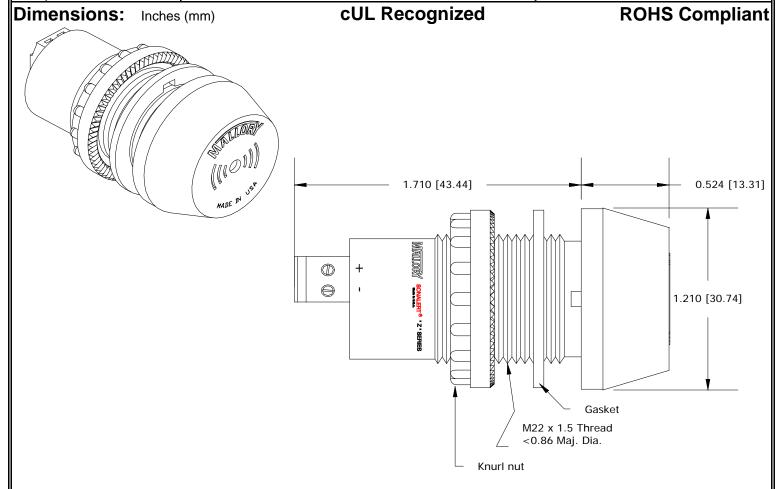

## MALLORY Mallory Sonalert Products, Inc. Part #: ZT028LDCTR Sales Outline Drawing Revision: C

## Specifications:

| Sound Level Category  | Loud                                                                          |
|-----------------------|-------------------------------------------------------------------------------|
| Mode of Operation     | Continuous                                                                    |
| Lens Color            | Opaque White                                                                  |
| LED Color             | RED                                                                           |
| LED Mode of Operation | Continuous                                                                    |
| Voltage Rating        | 20 to 28 VDC                                                                  |
| Frequency             | 3900 ± 500 Hz                                                                 |
| Loudness @ 2 FT       | 85 to 95 dB(A) Typ.                                                           |
| Current Draw          | 40mA MAX                                                                      |
| Housing Material      | 6/6 Nylon, Color: Black                                                       |
| Front Cap Material    | 6/6 Nylon, Color: Opaque White                                                |
| Storage Temperature   | -40° to +80° C                                                                |
| Operating Temperature | -30° to +65° C                                                                |
| Panel Mounting        | Recommended hole size is 22.5 mm. Thread front will fit standard 22.5mm hole. |
| Knurled Nut           | Used to attach part to panel. The max recommended torque is 10 in-lbs.        |
| Weight (Typical)      | 28 g                                                                          |
| NEMA 3R,4X, & 12      | Approved with use of included gasket.                                         |
| Options               | Please contact factory.                                                       |