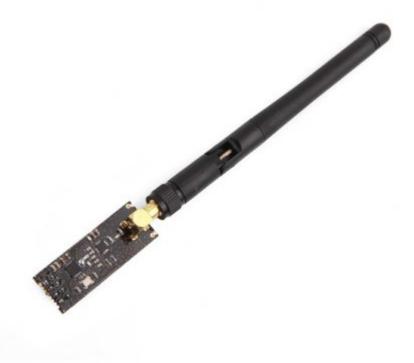

## 2.4G wireless module NRF24L01+PA+LNA (PA-IPX)

SKU: 317990024

(https://www.kickstarter.com/projects/seeed/wio-link-3-steps-5-minutes-build-your-iot-applicat/description?ref=banner\_depot)

Description

This wireless Transceiver module is an easy and suitable module if you want to setup your wireless communication system with low cost.

It can achieve a good balance between wireless transition performance and cost. You can easily add it with your own MCU/ARM/PIC/AVR/STM32 system. What's more, this nRF24L01+ module is designed with Power amplifier and IPX antenna This allowed you to use the wireless communication up to 1000 meters.(No barrier)

## Part List:

1 x NRF24L01+PA+LNA wireless module 1 x IPX Antenna