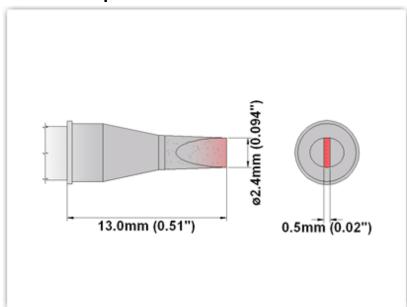

## EP60CH024

Chisel 30° 2.40mm (0.09")

Tip Style: Chisel 30°
Tip Width: 2.40mm (0.09")
Tip Length: 13.00mm (0.51")

60 Type Cartridge<sup>1</sup>: 325°C - 358°C

RoHS Compliant<sup>2</sup> / Lead Free: YES

Equivalent to: STP-CH25